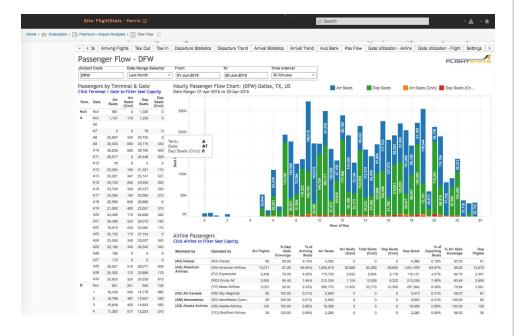

The Airport Analytics Workbook is a web-hosted application that provides individual reports with in-depth detail on key airport real-time and historic performance metrics such as:

- > Departing flights
- > Arriving flights
- > Taxi in times
- > Taxi out times
- > Departure statistics
- > Departure trends

- > Arrival statistics
- > Arrival trends
- > Hub bank
- > Passenger flow
- > Gate utilization
- > Diversions

#### **BENEFITS**

- Updated every five minutes enabling real-time performance analysis and proactive management
- Access to flight data back to 2011
- Combines multiple datasets into a scalable data warehouse
- > Powered by a top industry leading global flight database
- Hosted on a modern data warehouse
- Online access provides flexibility of usage
- Intuitive interface creates reports quickly and easily
- Reporting application delivers historical on-time performance data on airlines and airports
- > Visualization through graphs and diagrams

#### **FEATURES**

- > Scheduled, estimated and actual gate/runway times in local airport time and UTC
- > Terminal and gate utilization
- > Equipment type, sub-type, number of seats
- > Delay statistics
- > Pre-calculated operational performance metrics (BO, DO, D5, D15, D30, A0, A5, A15, A30)
- > Completion factor, cancellations and diversions
- > Scheduled and actual block/air time
- > Departure and arrival taxi time
- Marketing, operating and codeshare airlines
- > Forecast data for 'day of' and up to 48 hours into the future for arrival/ departure demand and gate utilization
- > User defined automated reports
- > Real-time and historical diversion reports
- > Powered by FlightStats Inc.