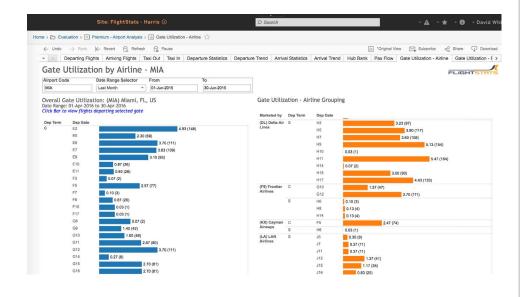

The Airport Analytics Workbook is a web-hosted application that provides individual reports with in-depth detail on key airport real-time and historic performance metrics such as:

- > Departing flights
- > Arriving flights
- > Taxi in times
- > Taxi out times
- > Departure statistics
- > Departure trends

- > Arrival statistics
- > Arrival trends
- > Hub bank
- > Passenger flow
- > Gate utilization
- > Diversions

#### **BENEFITS**

- Updated every five minutes enabling real-time performance analysis and proactive management
- Access to flight data back to 2011
- Combines multiple datasets into a scalable data warehouse
- > Powered by a top industry leading global flight database
- Hosted on a modern data warehouse
- Online access provides flexibility of usage
- Intuitive interface creates reports quickly and easily
- Reporting application delivers historical on-time performance data on airlines and airports
- > Visualization through graphs and diagrams

#### **FEATURES**

- > Scheduled, estimated and actual gate/runway times in local airport time and UTC
- > Terminal and gate utilization
- > Equipment type, sub-type, number of seats
- > Delay statistics
- > Pre-calculated operational performance metrics (BO, DO, D5, D15, D30, A0, A5, A15, A30)
- > Completion factor, cancellations and diversions
- > Scheduled and actual block/air time
- > Departure and arrival taxi time
- Marketing, operating and codeshare airlines
- > Forecast data for 'day of' and up to 48 hours into the future for arrival/ departure demand and gate utilization
- > User defined automated reports
- > Real-time and historical diversion reports
- > Powered by FlightStats Inc.