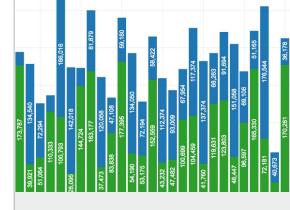

The Airport Analytics Workbook is a web-hosted application that provides individual reports with in-depth detail on key airport real-time and historic performance metrics such as:

- > Departing flights
- > Arriving flights
- > Taxi in times
- > Taxi out times
- > Departure statistics
- > Departure trends

- > Arrival statistics
- > Arrival trends
- > Hub bank
- > Passenger flow
- > Gate utilization
- > Diversions

#### **BENEFITS**

- Updated every five minutes enabling real-time performance analysis and proactive management
- Access to flight data back to 2011
- Combines multiple datasets into a scalable data warehouse
- > Powered by a top industry leading global flight database
- Hosted on a modern data warehouse
- Online access provides flexibility of usage
- Intuitive interface creates reports quickly and easily
- Reporting application delivers historical on-time performance data on airlines and airports
- > Visualization through graphs and diagrams

#### **FEATURES**

- > Scheduled, estimated and actual gate/runway times in local airport time and UTC
- > Terminal and gate utilization
- > Equipment type, sub-type, number of seats
- > Delay statistics
- > Pre-calculated operational performance metrics (BO, DO, D5, D15, D30, A0, A5, A15, A30)
- > Completion factor, cancellations and diversions
- > Scheduled and actual block/air time
- > Departure and arrival taxi time
- Marketing, operating and codeshare airlines
- > Forecast data for 'day of' and up to 48 hours into the future for arrival/ departure demand and gate utilization
- > User defined automated reports
- > Real-time and historical diversion reports
- > Powered by FlightStats Inc.