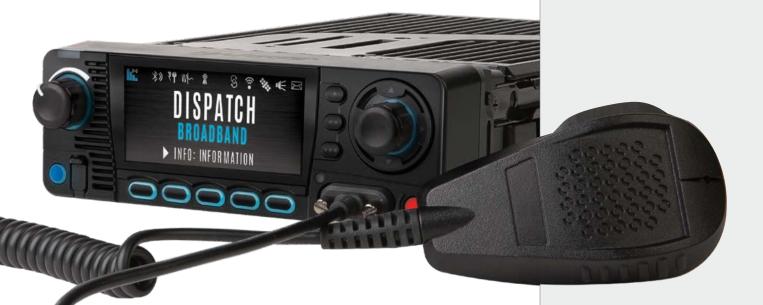

### XL FAMILY OF MOBILE **RADIOS KEY FEATURES**

#### **AUDIO EXCELLENCE**

Includes up to 5 speaker outputs and a tough, ergonomic digital microphone that delivers crystal clear audio and advanced noise cancellation.

#### STANDARD WI-FI®, BLUETOOTH® **AND GPS**

Enhanced connectivity options come standard so you can go more places.

#### SECURE, RUGGED AND RELIABLE

Multiple encryption options keep communications protected. Meets MIL-STD-810G standards for tough conditions.

#### INTUITIVE USER INTERFACE

High-visibility 3.3-inch color LCD display, 8 programmable buttons and simple menu access.

#### **MODULAR DESIGN**

A standard rail-mount system supports flexible mounting configurations, reducing total cost of ownership.

#### NATIONWIDE LTE RIGHT OUT OF THE BOX

Choose the option of having SIM card already installed and ready for activation.