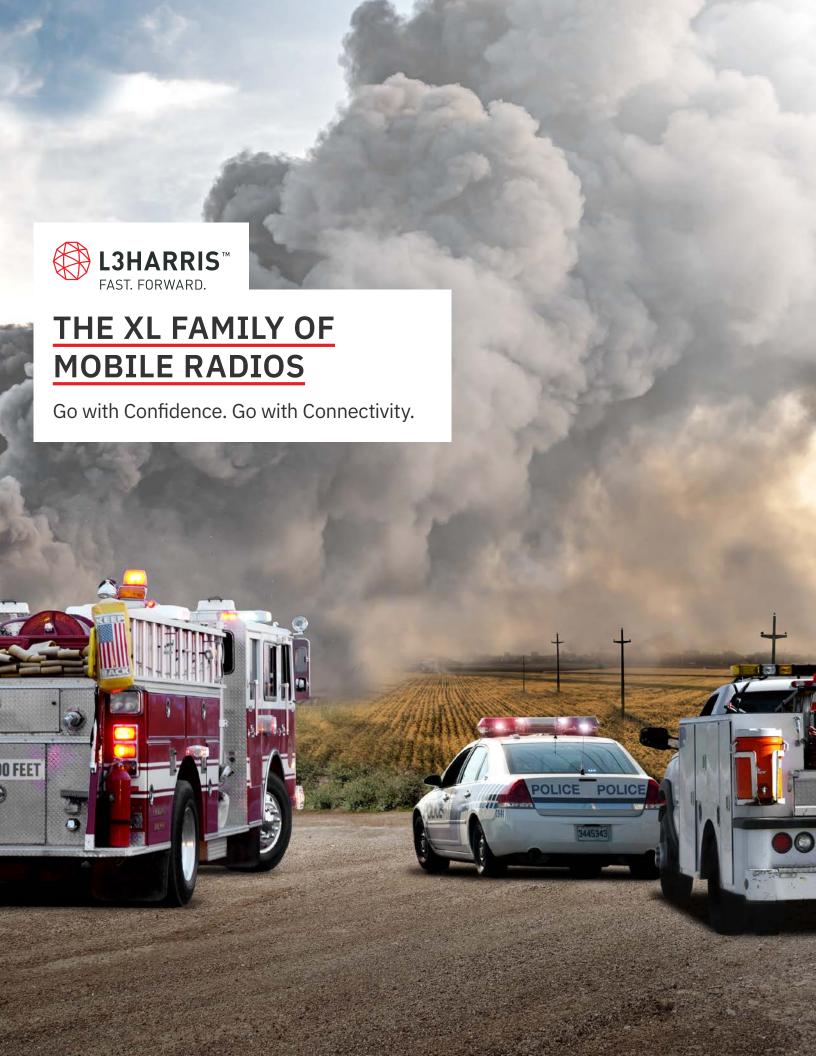

## YOUR VEHICLE JUST GOT MORE POWERFUL

Your job takes you into challenging locations, sometimes far from your team. With different terrains and demands you face, you'll know the XL FAMILY of Mobile Radios will help keep you connected to the people and information you need to do your job well.

# **READY TO ROLL**

With the XL FAMILY of Mobile Radios, you're ready to go with decades of L3Harris experience behind you.

In an emergency or at a remote location, you need to get things done quickly and efficiently. The XL FAMILY of Mobile Radios have an intuitive user interface, high-visibility display and are engineered for the unique demands of Utilities and Public Safety-letting you get behind the wheel with confidence.