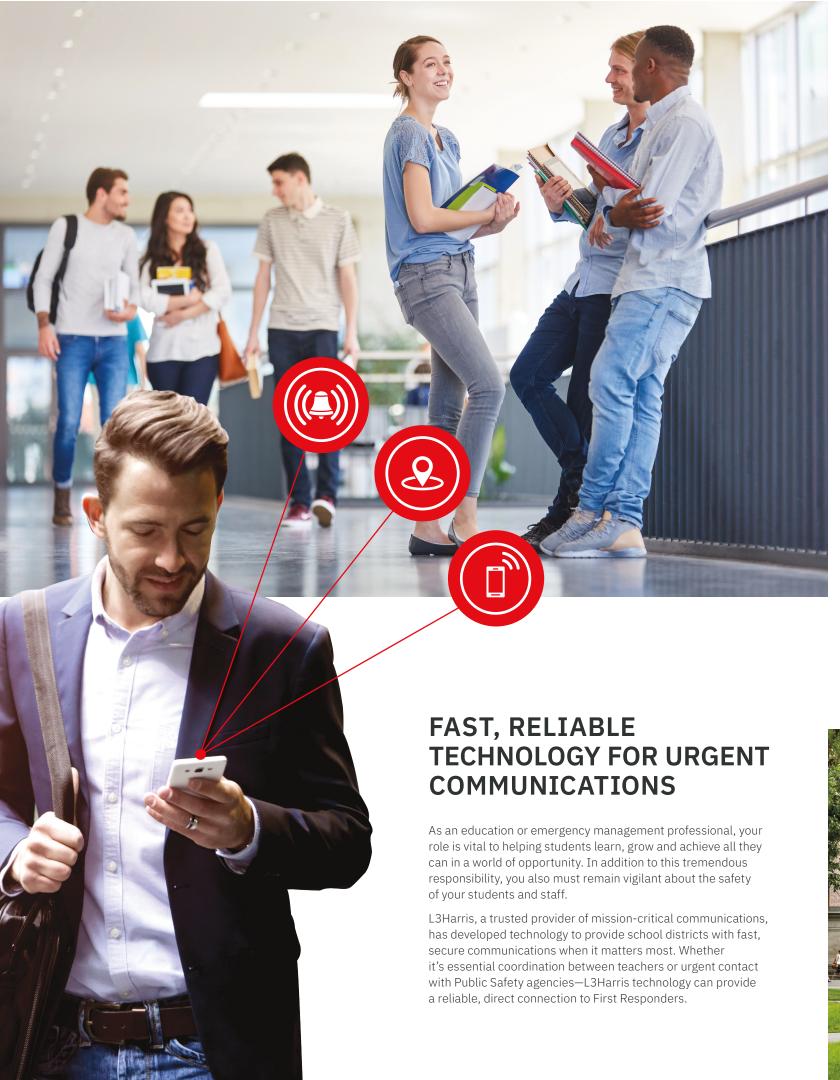

#### BEON®-YOUR SECURE, DIRECT CONNECTION TO FIRST RESPONDERS

BeOn is a Push-To-Talk mobile application for smart phones and PCs that can quickly connect your staff to other members of your team while on school grounds or even off-site during field trips and extracurricular activities. In the event of an emergency, BeOn can provide your staff with a fast, direct connection to First Responders to request urgent assistance.

- > Works wherever you have a cellular data signal or Wi-Fi®—regardless of the carrier
- > Delivers encrypted text, voice or group communications
- > Built-in GPS quickly locates teachers and staff
- > No additional equipment needed—staff members connect using their Apple®, Android™ or Windows® smart phone
- > Easy to use and requires minimal training