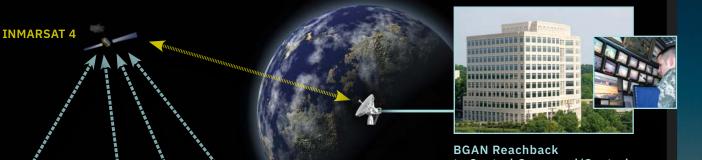

## FALCON III® RF-7800B BROADBAND GLOBAL AREA NETWORK (BGAN)

Rugged, commercial SATCOM solutions for wideband Beyond-Line-Of-Sight (BLOS) communications

BGAN Reachback to Central Command/Control End-to-end IP encryption