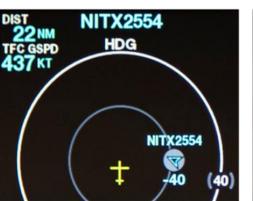

### SafeRoute+ ADS-B In

SafeRoute+ is the only ADS-B In retrofit solution for airlines. It increases safety and efficiency during all phases of flight by providing pilots a precise forward field of view for aircraft up to 100 nautical miles and enables flight optimization and routing efficiency.

- Uses the existing Navigation Display, Multi-function Control and Display Unit
- > New ADS-B Guidance Display from L3Harris shows
- > Simple software upgrade to existing T3CAS and NXT units
- > Selectable applications:
  - > Enhanced Airborne Traffic Situational Awareness (AIRB)
  - > CDTI-Assisted Visual Separation (CAVS)
  - > Interval Management Spacing (I-IM)
  - > In-Trail Procedures (ITP)