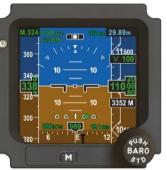

# **Standbys**

L3Harris provides a line of compact and reliable Standbys as a cost-effective replacement option for legacy mechanical instruments for commercial aircraft and helicopters.

**ESI-500** 

Synthetic vision enabled standby for general aviation, helicopters and business jets.

EFD-750

High-performance, OEM and pilot configurable standby unit for general aviation, helicopters and business jets.

GH-3900

Compact, Customizable solution designed to meet almost any cockpit.

GH-4200

Designed for single and tandem high-performance aircraft.