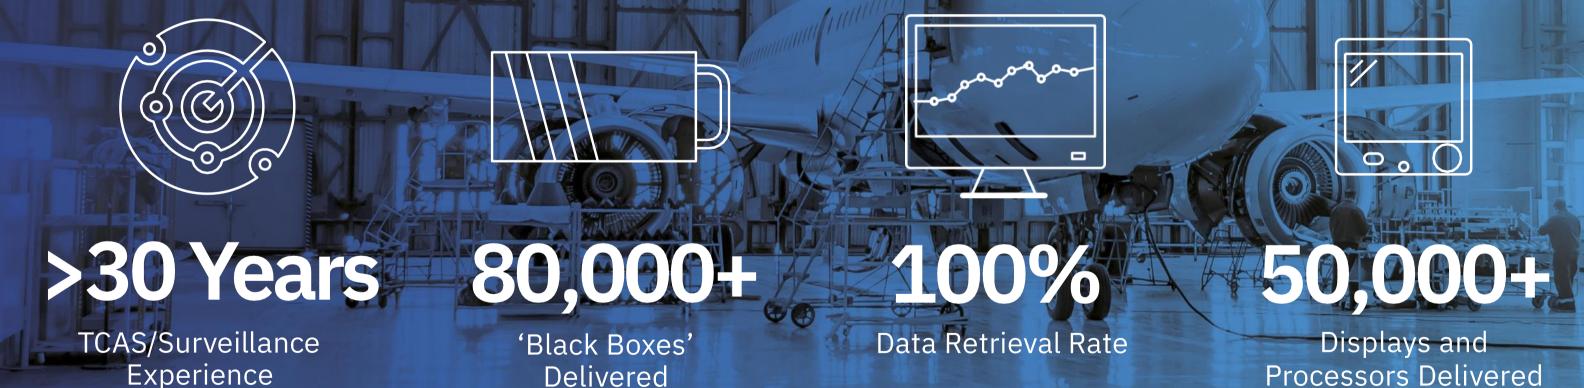

### **Recorders Overview**

L3Harris has nearly 60 years of delivering Cockpit Voice Recorders (CVR), Flight Data Recorders (FDR) and CVDR units for commercial and military aircraft. Additionally, we offer sophisticated handheld devices for retrieving data quickly and effortlessly.

Legacy Cockpit Voice and Data Recorders

Proven technology with 100% data retrieval rate.

Overview

Recorders

**Recorder Products** 

Surveillance & ADS-B

SafeRoute+

**Standbys** 

### Recorder Product Families

Over 80,000 recorders delivered over the last 50 years and counting. The 50,000th recorder produced is on display in The Smithsonian.

- > FA2100
- > FA5000 Series
- > SRVIVR®
- > SRVIVR25™
- > FA5300 (MADRAS)
- > FA 2200 and FA2300 MADRAS
- Data Acquisition Storage Unit (DASU)
- > F3000 Flight Data Acquisition Unit
- Lightweight Data Recorder (LDR)
- > Micro Quick Access Recorder (mQAR)