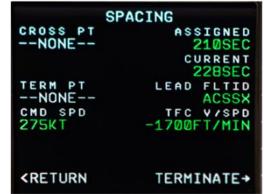

- Uses the existing Navigation Display, Multi-function Control and Display Unit
- > New ADS-B Guidance Display from L3Harris shows
- > Simple software upgrade to existing T3CAS and NXT units
- > Selectable applications:
  - > Enhanced Airborne Traffic Situational Awareness (AIRB)
  - > CDTI-Assisted Visual Separation (CAVS)
  - > Interval Management Spacing (I-IM)
  - > In-Trail Procedures (ITP)