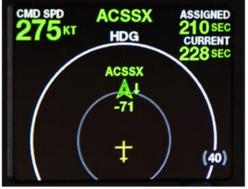

- Uses the existing Navigation Display, Multi-function Control and Display Unit
- > New ADS-B Guidance Display from L3Harris shows
- > Simple software upgrade to existing T3CAS and NXT units
- > Selectable applications:
  - > Enhanced Airborne Traffic Situational Awareness (AIRB)
  - > CDTI-Assisted Visual Separation (CAVS)
  - > Interval Management Spacing (I-IM)
  - > In-Trail Procedures (ITP)