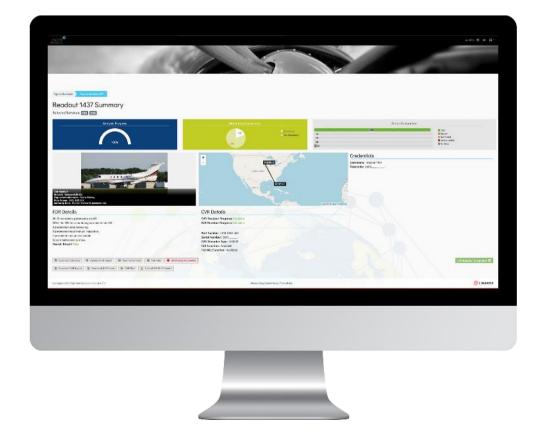

### FDR Express Readout

The automated FDR analysis complies with the FAA AC 20-141 document, Appendix 5 "TYPICAL REASONABLENESS AND QUALITY CHECK INSTRUCTIONS". The correlation tests included in Express Readout far exceed the set listed and are carried out for all segments presented for examination. All of the recorded parameters will be tested before the results are collated to form the initial report. At this stage expert analysts will review the parameters marked "inspect" and review the parameter charts to determine their serviceability. Once this is complete the readout reports will be accessible on the website.

The Express Readout website is accessible to the user 24/7/365 from any device connected to the internet. Once completed, the results of the readout may be shared with other users simply by exchanging the readout ID and password.

#### The completed readout will include:

- > A summary sheet showing details of the aircraft, recorder and readout process, reference to the airworthiness requirement against which the test was conducted, a statement of compliance and finally a pass or fail status
- > A table listing each parameter, its reference to the airworthiness requirement being applied and its serviceability status. Parameters are named using the clear FDS standard naming convention
- Access to the website which includes graphs for each parameter over all the flight segments uploaded
- Access to the flight data in CSV format (optional download from website)
- > Analysis of all parameters on the recorder (not just the mandatory set)