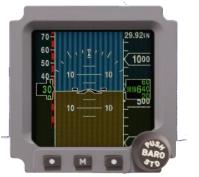

# **Standbys**

L3Harris provides a line of compact and reliable Standbys as a cost-effective replacement option for legacy mechanical instruments for commercial aircraft and helicopters.

**ESI-500** 

Synthetic vision enabled standby for general aviation, helicopters and business jets.

EFD-750

High-performance, OEM and pilot configurable standby unit for general aviation, helicopters and business jets.

GH-3900

Compact, Customizable solution designed to meet almost any cockpit.

GH-4200

Designed for single and tandem high-performance aircraft.