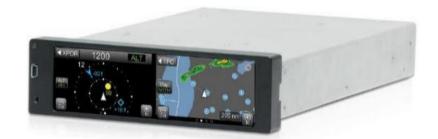

# **Standbys**

L3Harris provides a line of compact and reliable Standbys as a cost-effective replacement option for legacy mechanical instruments for commercial aircraft and helicopters.

**ESI-500** 

Synthetic vision enabled standby for general aviation, helicopters and business jets.

EFD-750

High-performance, OEM and pilot configurable standby unit for general aviation, helicopters and business jets.

GH-3900

Compact, Customizable solution designed to meet almost any cockpit.

GH-4200

Designed for single and tandem high-performance aircraft.