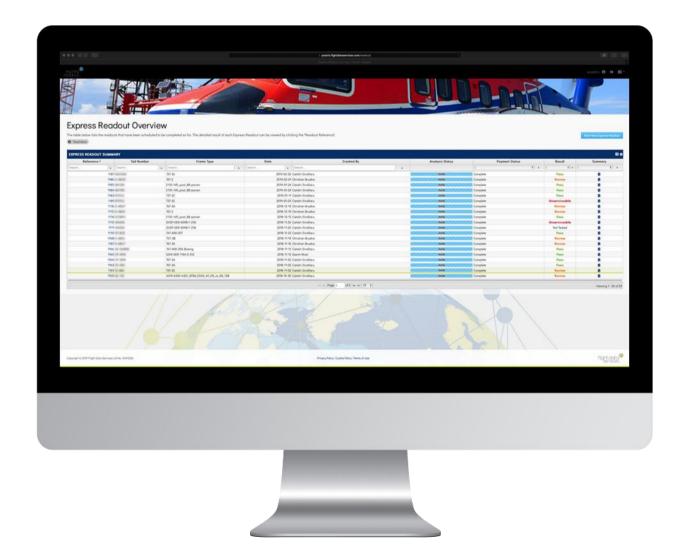

## **Express Readout**

Our Self-Service Express Readout service is a webbased, semi-automatic tool which applies patented algorithms to identify suspect parameter patterns and highlights them so that the user can inspect them afterwards.

- > Fast turnaround time. Express Readout results are available in under 10 minutes from data upload
- Share the readout with others so that they can inspect, comment or change the validity status of a parameter
- Data frame auto detection. If the user doesn't know what data frame to use, the auto detect feature will search for the most likely data frame
- Multiple flights upload within the same readout. The user is able to assess up to 50 flights hours within the same readout. Good for finding intermittent failures
- > Interactive charts mean you can inspect every parameter in detail
- > Compliant with all current regulations
- > Re-test within 30 days at no additional charge, used to confirm repair of faulty signals
- > Results are stored indefinitely on our servers