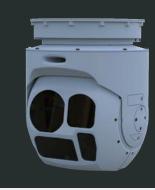

# WESCAM MX™-8D. FULLY DIGITAL. HIGH DEFINITION.

A Compact, Multi-Sensor, Multi-Spectral Targeting System in a Single Line Replaceable Unit (LRU)

The WESCAM MX-8D is ideal for low-altitude, tactical surveillance and target designation missions requiring low-weight and installation flexibility on manned or unmanned aircraft.

# **WEIGHT-OPTIMIZED SYSTEM**

- > 17.9 lb / 8.11 kg
- > Internal electronics unit
- > Built-in vibration isolation
- > Built-in GPS receiver

### HIGH-PERFORMANCE GIMBAL

- > 4-axis stabilized turret with internal passive isolator for excellent stabilization performance
- > Sharp optics and superior stabilization performance results in industry leading target detection, recognition and identification range performance in the 8" class
- > Inertial Measurement Unit standard

### **RUGGED DESIGN**

- MilSpec environmental and EMC qualification
- > Built-in vibration isolator protects internal payload components
- Rugged aerospace grade cast aluminium structure
- > Completely sealed against the environment
- > Rigorous environmental stress screening programs used
- > Designed to minimize maintenance requirements and simplify repair