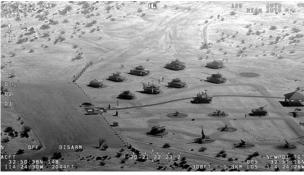

# WESCAM MX™-8D. FULLY DIGITAL. HIGH DEFINITION.

A Compact, Multi-Sensor, Multi-Spectral Targeting System in a Single Line Replaceable Unit (LRU)

The WESCAM MX-8D is ideal for low-altitude, tactical surveillance and target designation missions requiring low-weight and installation flexibility on manned or unmanned aircraft.

### HIGH-PERFORMANCE GIMBAL

- > 4-axis stabilized turret with internal passive isolator for excellent stabilization performance
- > Sharp optics and superior stabilization performance results in industry leading target detection, recognition and identification range performance in the 8" class
- > Inertial Measurement Unit standard

#### **PRODUCT HIGHLIGHTS:**

- Complete ISR and targeting capability
- > Superior range performance
- > STANAG-compliant laser designator
- > WESCAM MX-Series advanced image processing and steering functions
- Fully ruggedized with internal vibration isolation for enhanced reliability
- > Size, weight and power compatible with small tactical UAS

### **UNCOMPROMISED DESIGN**

- > Fully active WESCAM MX-Series stabilization with internal vibration isolation for best-in-class image stability
- > Precision optics support target detection, recognition and identification