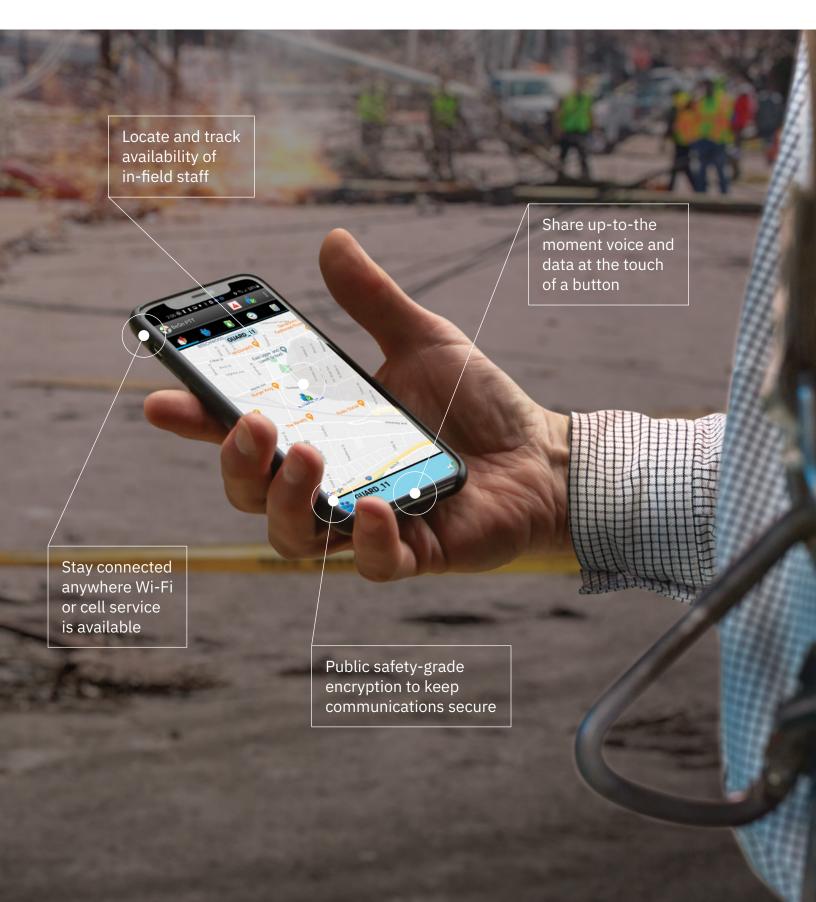

#### XL VIRTUAL™ SERIES

PUSH-TO-TALK POWER WITHOUT THE HARDWARE

Experience the reliability, security and simplicity of an LMR network on your smartphone, tablet, and PC.