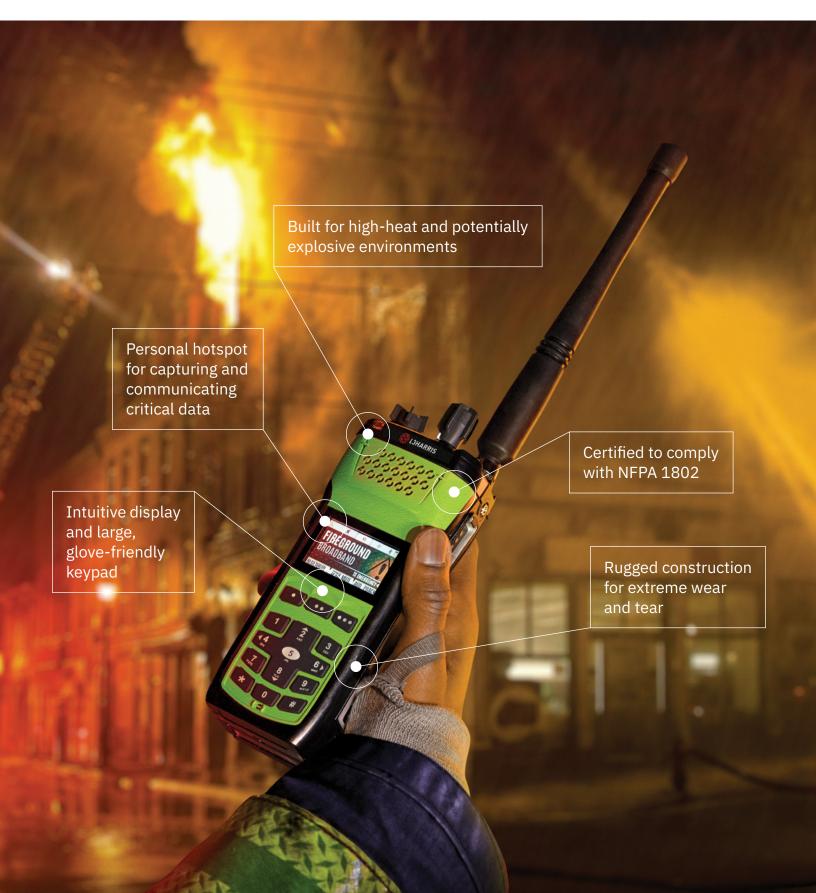

# XL EXTREME™ SERIES

RUGGED AND READY FOR ANYTHING

You don't flinch in the face of danger. Neither should your radio.