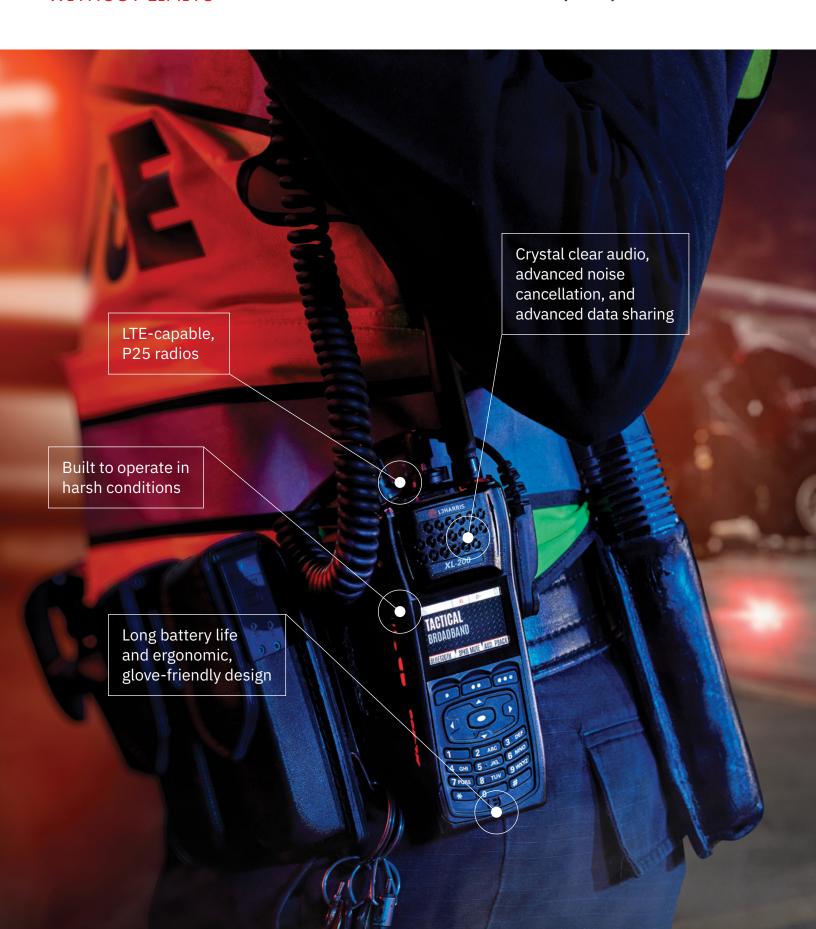

# THE XL SERIES OF DEVICES

Forged on the battlefield and ready for whatever your work demands, these ultra-reliable radios were designed by and for those on the frontlines.

RUGGED AND READY FOR ANYTHING