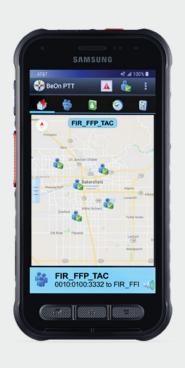

### XL VIRTUAL™ SERIES

PUSH-TO-TALK POWER WITHOUT THE HARDWARE

#### XL VIRTUAL™ SERIES

PUSH-TO-TALK POWER WITHOUT THE HARDWARE

Experience the reliability, security and simplicity of an LMR network on your smartphone, tablet, and PC.