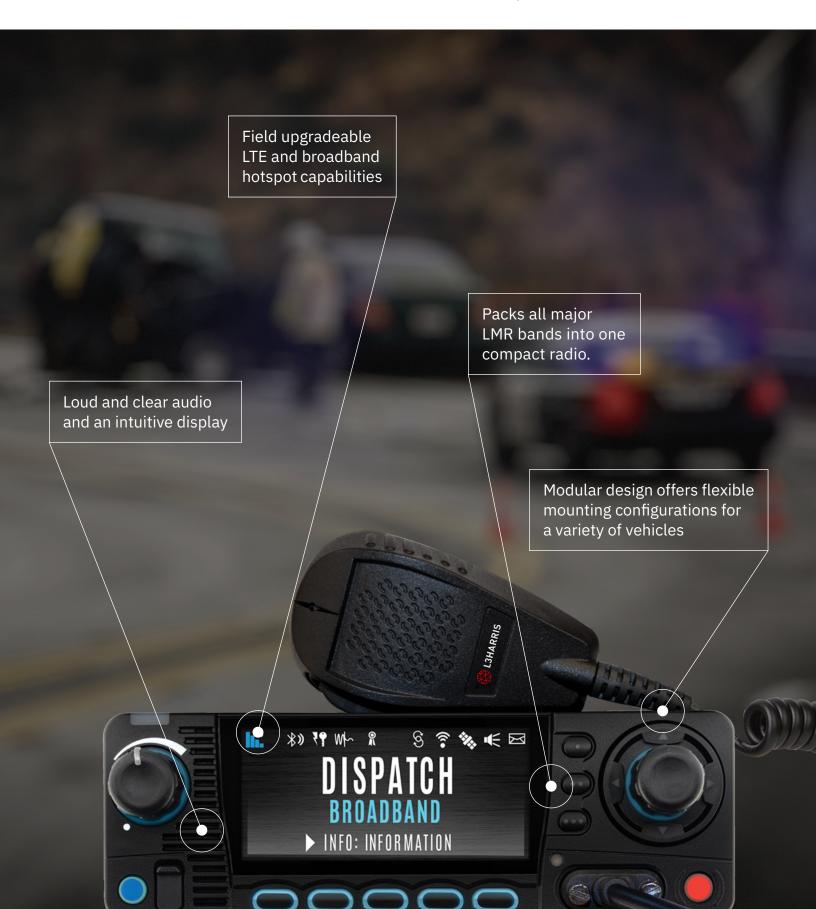

#### **XL ONBOARD™ SERIES**

ULTRA-RELIABLE, ROAD-READY RADIOS When your mission requires you to be mobile, you need a flexible, high-powered, radio that can move with you.