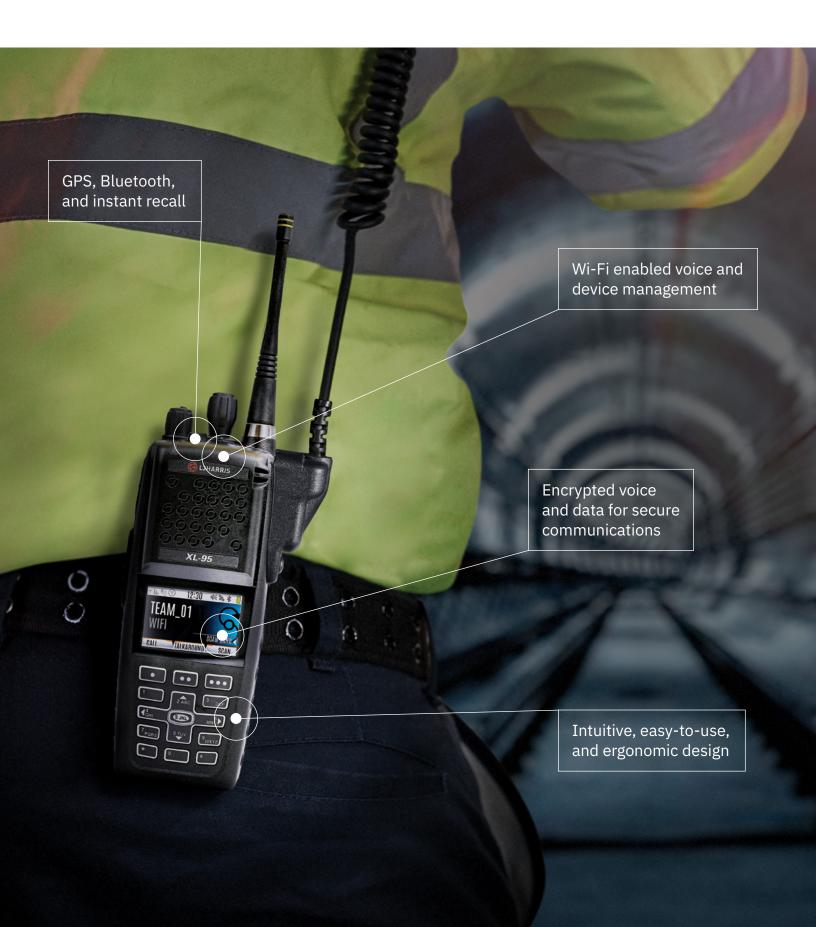

#### XL CONVERGE™ SERIES

COMMUNICATE WITHOUT LIMITS

A radio you can rely on, no matter where the mission may take you.