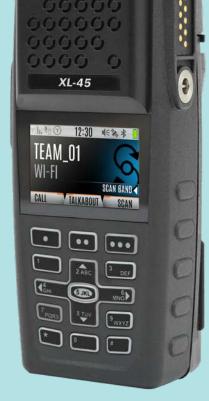

# **XL CONNECT™ 45P PORTABLE RADIO**

# Flexible. Affordable. Unstoppable.

Making the grade with all the essentials for critical connectivity, the XL Connect™ 45P is a value-driven and very capable portable for leading-edge on-campus communications. P25-compliant and engineered for audio excellence with a visibly sharp streamlined interface, the XL 45P passes the test with options for automatic software upgrades and preventative maintenance to keep it running at peak performance.

## Campus-Wide Confidence

- > Dual microphone for campus-wide noise cancellation
- > Wi-Fi® voice and data connectivity in and out of buildings
- > P25 proven interoperability
- > Field-repairable and software-defined for easy updates to new capabilities
- > Single-key AES/DES encryption for voice and data protection