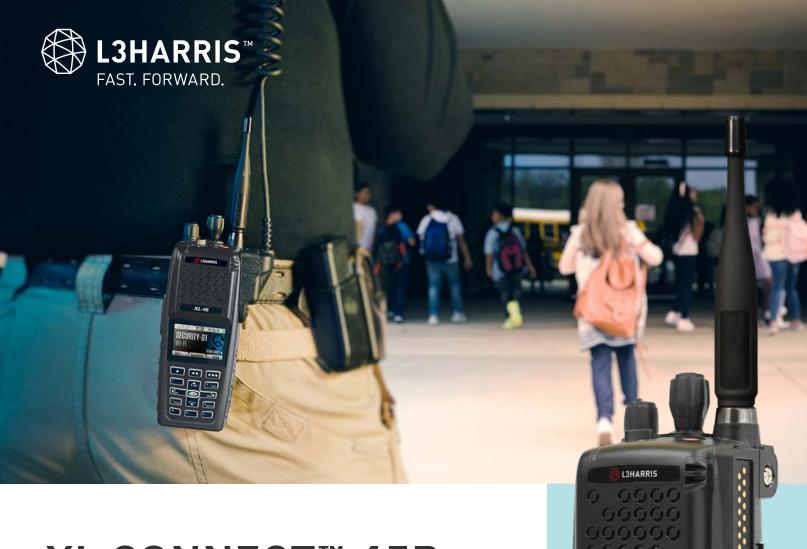

# **XL CONNECT™ 45P PORTABLE RADIO**

# Flexible. Affordable. Unstoppable.

Making the grade with all the essentials for critical connectivity, the XL Connect™ 45P is a value-driven and very capable portable for leading-edge on-campus communications. P25-compliant and engineered for audio excellence with a visibly sharp streamlined interface, the XL 45P passes the test with options for automatic software upgrades and preventative maintenance to keep it running at peak performance.

## Campus-Wide Confidence

- > Dual microphone for campus-wide noise cancellation
- > Wi-Fi® voice and data connectivity in and out of buildings
- > P25 proven interoperability
- > Field-repairable and software-defined for easy updates to new capabilities
- > Single-key AES/DES encryption for voice and data protection