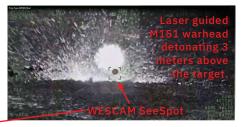

## TWO-PERSON SETUP AND INSTALLATION

 Completion can be accomplished in two hours using common tools

EFFECTIVE FOR AIRBORNE TARGETS

EFFECTIVE FOR GROUND TARGETS