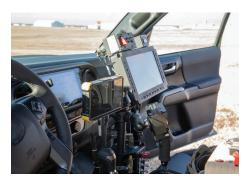

This L3Harris self-contained kit provides a rapid solution for arming non-tactical vehicles (NTV) and a variety of tactical vehicles, while integrating components to customer-specific specifications. Our capability provides ground forces the ability to engage targets quickly and accurately. Modular and palletized, the VAMPIRE system offers a low-cost and effective weapon deployment solution.

#### **VAMPIRE FEATURES:**

- Designed to complement the lowcost, low-signature and availability of common NTVs
- > Designed to fit in any pickup or vehicle with a flat surface
- > Can be configured with different sensors and weapons packages
- > Totally self-contained. Power supply eliminates the need for a 24-volt alternator on the vehicle
- > The WESCAM MX-10<sup>™</sup>- RSTA independent stabilized sighting system provides ISR overmatch
- Can be equipped with APKWS or other laser-guided munitions

#### SINGLE OPERATOR

- > Track
- > Laser Designate
- > Engage