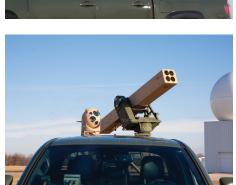

#### **VAMPIRE FEATURES:**

- Designed to complement the lowcost, low-signature and availability of common NTVs
- > Designed to fit in any pickup or vehicle with a flat surface
- > Can be configured with different sensors and weapons packages
- > Totally self-contained. Power supply eliminates the need for a 24-volt alternator on the vehicle
- > The WESCAM MX-10<sup>™</sup>- RSTA independent stabilized sighting system provides ISR overmatch
- Can be equipped with APKWS or other laser-guided munitions