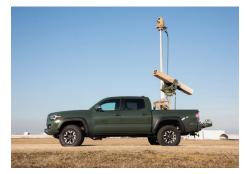

This L3Harris self-contained kit provides a rapid solution for arming non-tactical vehicles (NTV) and a variety of tactical vehicles, while integrating components to customer-specific specifications. Our capability provides ground forces the ability to engage targets quickly and accurately. Modular and palletized, the VAMPIRE system offers a low-cost and effective weapon deployment solution.

#### **VAMPIRE FEATURES:**

- Designed to complement the lowcost, low-signature and availability of common NTVs
- > Designed to fit in any pickup or vehicle with a flat surface
- > Can be configured with different sensors and weapons packages
- > Totally self-contained. Power supply eliminates the need for a 24-volt alternator on the vehicle
- > The WESCAM MX-10<sup>™</sup>- RSTA independent stabilized sighting system provides ISR overmatch
- Can be equipped with APKWS or other laser-guided munitions