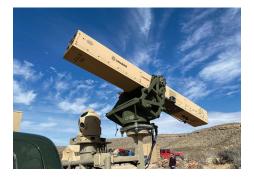

### L3Harris' Vehicle-Agnostic Modular Palletized ISR Rocket Equipment (VAMPIRE) is a modular system providing precision strike capability with ground to ground, or ground to air laser-guided munitions.

This L3Harris self-contained kit provides a rapid solution for arming non-tactical vehicles (NTV) and a variety of tactical vehicles, while integrating components to customer-specific specifications. Our capability provides ground forces the ability to engage targets quickly and accurately. Modular and palletized, the VAMPIRE system offers a low-cost and effective weapon deployment solution.

#### **VAMPIRE FEATURES:**

- Designed to complement the lowcost, low-signature and availability of common NTVs
- > Designed to fit in any pickup or vehicle with a flat surface
- > Can be configured with different sensors and weapons packages
- > Totally self-contained. Power supply eliminates the need for a 24-volt alternator on the vehicle
- > The WESCAM MX-10<sup>™</sup>- RSTA independent stabilized sighting system provides ISR overmatch
- Can be equipped with APKWS or other laser-guided munitions