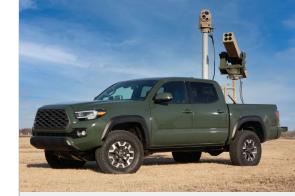

### L3Harris' Vehicle-Agnostic Modular Palletized ISR Rocket Equipment (VAMPIRE) is a modular system providing precision strike capability with ground to ground, or ground to air laser-guided munitions.

This L3Harris self-contained kit provides a rapid solution for arming non-tactical vehicles (NTV) and a variety of tactical vehicles, while integrating components to customer-specific specifications. Our capability provides ground forces the ability to engage targets quickly and accurately. Modular and palletized, the VAMPIRE system offers a low-cost and effective weapon deployment solution.

#### **VAMPIRE FEATURES:**

- Designed to complement the lowcost, low-signature and availability of common NTVs
- > Designed to fit in any pickup or vehicle with a flat surface
- > Can be configured with different sensors and weapons packages
- > Totally self-contained. Power supply eliminates the need for a 24-volt alternator on the vehicle
- > The WESCAM MX-10<sup>™</sup>- RSTA independent stabilized sighting system provides ISR overmatch
- Can be equipped with APKWS or other laser-guided munitions