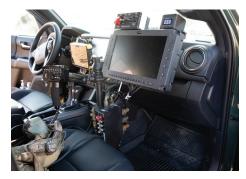

## **VAMPIRE**<sup>™</sup>

# Modular and palletized system offering a low-cost, rapid weapon deployment solution

### L3Harris' Vehicle-Agnostic Modular Palletized ISR Rocket Equipment (VAMPIRE) is a modular system providing precision strike capability with ground to ground, or ground to air laser-guided munitions.

This L3Harris self-contained kit provides a rapid solution for arming non-tactical vehicles (NTV) and a variety of tactical vehicles, while integrating components to customer-specific specifications. Our capability provides ground forces the ability to engage targets quickly and accurately. Modular and palletized, the VAMPIRE system offers a low-cost and effective weapon deployment solution.













#### **VAMPIRE FEATURES:**

- Designed to complement the lowcost, low-signature and availability of common NTVs
- > Designed to fit in any pickup or vehicle with a flat surface
- > Can be configured with different sensors and weapons packages
- > Totally self-contained. Power supply eliminates the need for a 24-volt alternator on the vehicle
- > The WESCAM MX-10<sup>™</sup>- RSTA independent stabilized sighting system provides ISR overmatch
- Can be equipped with APKWS or other laser-guided munitions







#### SINGLE OPERATOR

- > Track
- > Laser Designate
- > Engage

## TWO-PERSON SETUP AND INSTALLATION

 Completion can be accomplished in two hours using common tools



EFFECTIVE FOR AIRBORNE TARGETS



EFFECTIVE FOR GROUND TARGETS

#### L3Harris\_Vampire\_SellSheet\_2022.pdf

©