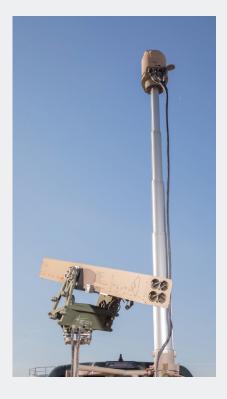

#### **VAMPIRE FEATURES:**

- Designed to complement the lowcost, low-signature and availability of common NTVs
- > Designed to fit in any pickup or vehicle with a flat surface
- > Can be configured with different sensors and weapons packages
- > Totally self-contained. Power supply eliminates the need for a 24-volt alternator on the vehicle
- > The WESCAM MX-10<sup>™</sup>- RSTA independent stabilized sighting system provides ISR overmatch
- Can be equipped with APKWS or other laser-guided munitions