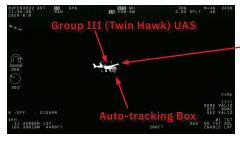

## TWO-PERSON SETUP AND INSTALLATION

 Completion can be accomplished in two hours using common tools

EFFECTIVE FOR AIRBORNE TARGETS

EFFECTIVE FOR GROUND TARGETS