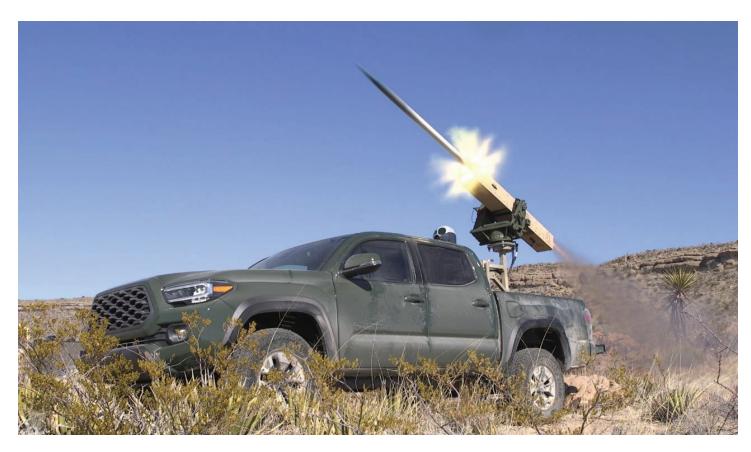

### L3Harris' Vehicle-Agnostic Modular Palletized ISR Rocket Equipment (VAMPIRE) is a modular system providing precision strike capability with ground to ground, or ground to air laser-guided munitions.

#### **VAMPIRE FEATURES:**

- Designed to complement the lowcost, low-signature and availability of common NTVs
- > Designed to fit in any pickup or vehicle with a flat surface
- > Can be configured with different sensors and weapons packages
- > Totally self-contained. Power supply eliminates the need for a 24-volt alternator on the vehicle
- > The WESCAM MX-10<sup>™</sup>- RSTA independent stabilized sighting system provides ISR overmatch
- Can be equipped with APKWS or other laser-guided munitions

## TWO-PERSON SETUP AND INSTALLATION

 Completion can be accomplished in two hours using common tools

EFFECTIVE FOR AIRBORNE TARGETS

EFFECTIVE FOR GROUND TARGETS