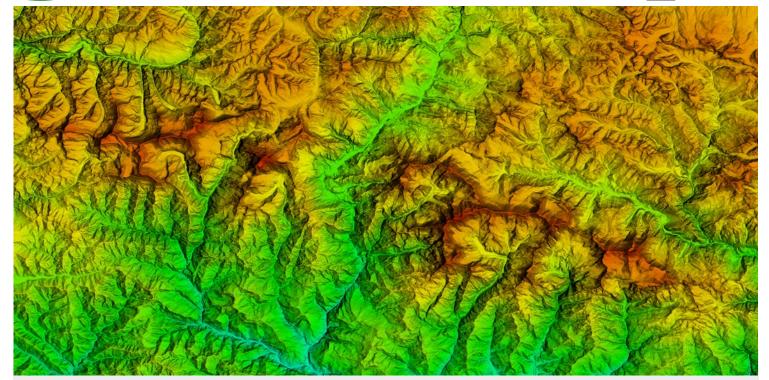

## **PlanetDEM**

# ACCURATE AND RELIABLE GLOBAL ELEVATION DATA

#### TURNKEY 3D DATA SOLUTION FOR PROFESSIONALS

- ▶ One solution for your worldwide operations: Benefit from 30m and 90m elevation data covering all emerged land of the planet that provide a detailed and efficient 3D description of our environment.
- ▶ Perfect decision-making tool for all your projects: For any area of interest across the world, get high quality elevation data to make informed decisions and find intelligent solutions.

#### PROJECT READY ELEVATION DATA

- ▶ 100% global and ready-to-use: Power your solutions with totally enhanced, void-filled and corrected ALOS World 3D 30m data at the global scale, that ensures accurate analysis.
- ▶ Reliable data for all your applications: Access trusted data that are ada