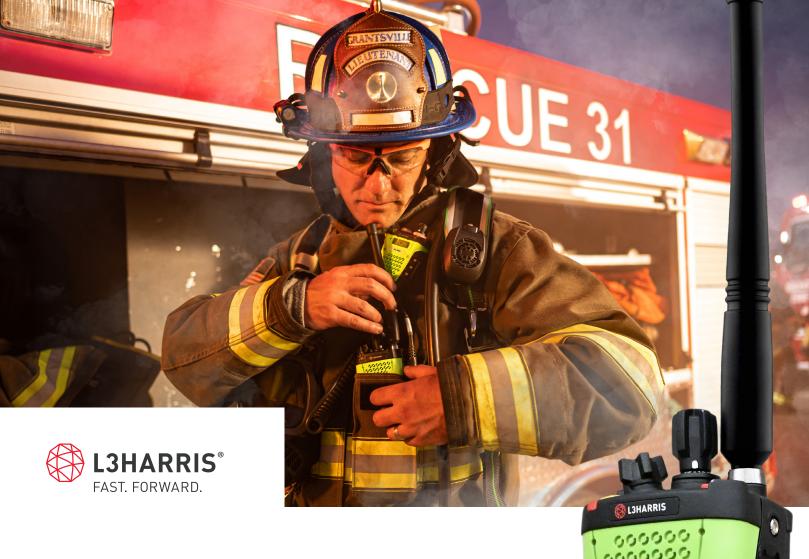

## YOUR CONNECTION WHEN THE HEAT IS ON

## Extreme Durability. NFPA 1802 Compliant.

Meet the XL Extreme<sup>™</sup> 400P. Designed to take on challenging conditions that take you to the very limits. Heat-resistant seals built to withstand temperatures up to 500°F. Glove-friendly keypad with a large emergency button for red hot situations. And with Wi-Fi®, Bluetooth® and certified LTE with leading nationwide carriers, you have boundless connectivity that can take you anywhere.

And now, with the XL Extreme, you not only gain uncompromising ruggedness and connectivity, but you also receive premium Homeland 6 carrying accessories at no additional charge (a \$300 value).