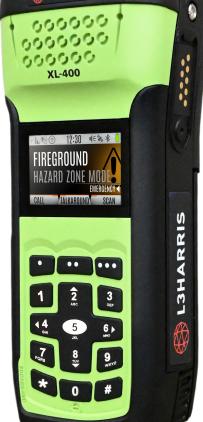

## JUST HOW TOUGH IS THE XL EXTREME 400P?

Torched at 1700°F for 10 scorching seconds

Tumbled for 3 dizzying hours

L3HARRIS

11. ₹ T 12:30 € 💸 🛊

FIREGROUND
HAZARD ZONE MODE

EMERGENCY
CALL
TAIKAROUND SPAN

Vibrated for up to 3 teeth-chattering hours