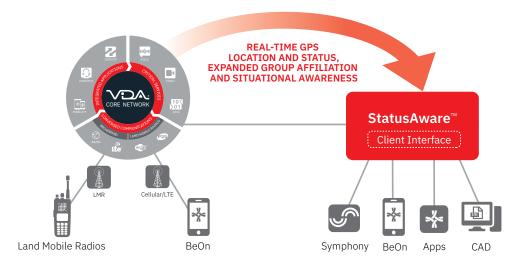

### **LOCATION SERVICES**

#### Fast and faster

Harness VIDA's StatusAware™, plus In-Band GPS and Tier 2 GPS, to deliver real-time status of teams and assets when a radio is deployed.

Think critical operations and outage management. Dispatch integrated and Automatic Vehicle Location systems streamlined. All on one single graphics-based interface.

- > Real-time view of all teams and assets. Faster incident response and resolution.
- > Single source for critical information. Say goodbye to managing multiple terminals.
- > BeOn® integration, delivering fast, secure voice and data connectivity for broadband-ready radios and smart devices.