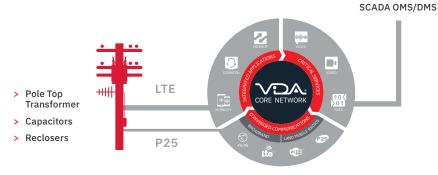

### FIXED INFRASTRUCTURE COMMUNICATIONS

### Flexible asset monitoring

Choose from a variety of options that will help you efficiently manage your infrastructure assets. VIDA's ability to interconnect with enterprise DA and SCADA systems gives you phenomenal flexibility.

#### **FLEX AND SWITCH**

Consider the benefits of a system that gives you bandwidth flexibility. LMR to monitor critical assets including capacitor banks, voltage regulators and switch gear.LTE for higher bandwidth devices and IP data connectivity options like Ethernet, PPP and DNP for end devices. This gives you powerful flexibility with more options for exceptional control should an emergency interrupt connectivity.

L3Harris LMR radios deliver even greater flexibility with power up to 30 watts for extended range. You have new and cost-effective options to monitor edge devices, IEDs and stranded assets deployed over great geographical distances.

- > High Velocity Data channel, flexible bandwidth, effective monitoring
- Cost-effective options for devices deployed over great distances
- > Single radio system design that provides excellent voice and data coverage