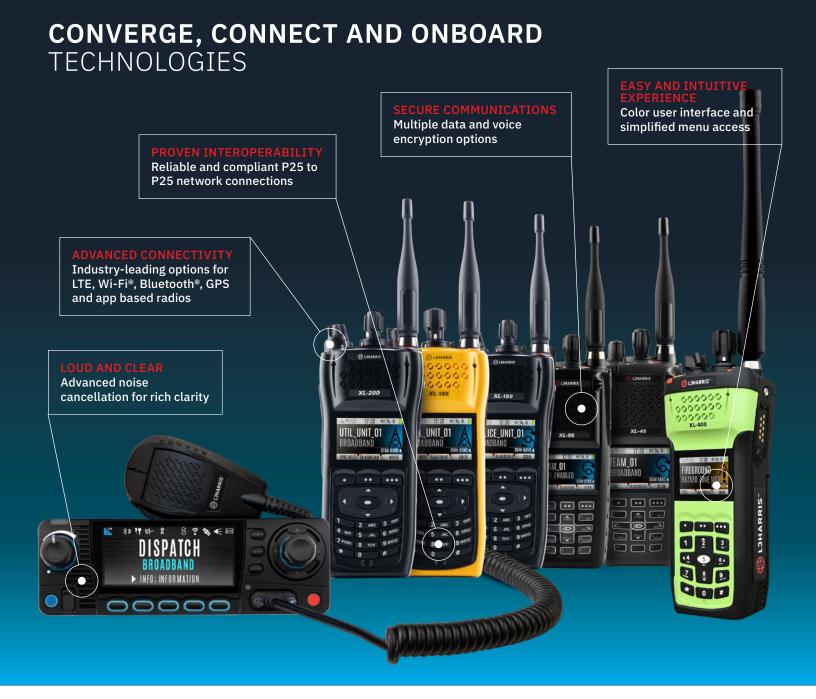

> Ultra-Reliable Radios: LMR industryleading multiband and portable radios with P25 connectivity via LTE, Wi-Fi®, Bluetooth® and GPS

### > On-Demand Dispatch Solutions:

Customized interface and engineered to meet high-velocity, high-reliability demands

### > Powerful Network Coverage:

Scalable systems, applications and devices to keep your team connected and informed in-and-out of network

> All In Service and Support: Be in-the-know and keep your system running at peak performance

# XL SERIES OF RADIOS ALL IN ON YOUR MISSION

Extreme environments and challenging outage events are inevitable making real-time communications essential. No matter where a crisis finds you, L3Harris XL Series radios keep you connected to command centers and your team on the move. Real-time Situational Awareness on public and private LTE networks means everyone's on board and secured. Not only does MIL-SPEC come standard, these rugged radios offer additional security configuration options for added peace of mind. In noisy environments? We hear you loud and clear. Thanks to our incomparable industry-leading noise cancellation.

Designed by and for those on the front lines, the XL Series delivers on coverage, reliability and durability making them best-inclass. Built for any mission.