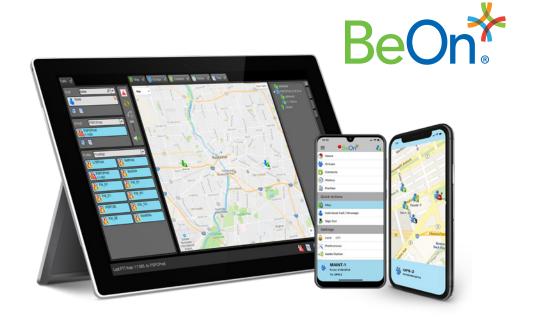

### **LOCATION SERVICES**

#### Fast and faster

Harness VIDA's StatusAware™, plus In-Band GPS and Tier 2 GPS, to deliver real-time status of teams and assets when a radio is deployed.

Think critical operations and outage management. Dispatch integrated and Automatic Vehicle Location systems streamlined. All on one single graphics-based interface.

- > Real-time view of all teams and assets. Faster incident response and resolution.
- > Single source for critical information. Say goodbye to managing multiple terminals.
- > BeOn® integration, delivering fast, secure voice and data connectivity for broadband-ready radios and smart devices.